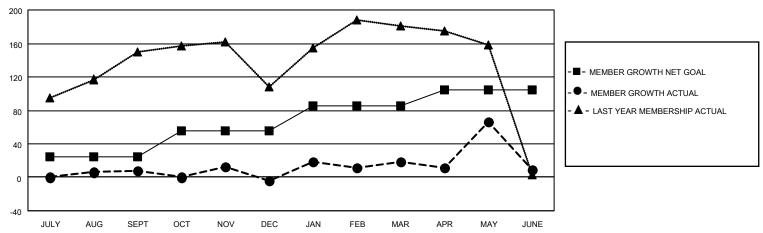

### GOALS AND ACTUAL MEMBERS CUMULATIVE

| DROPPED CLUBS: 4 |     | 52 CLUBS OF 100 ADDED 1 OR MORE           | GENDER DISTRIBUTION             |                |     |
|------------------|-----|-------------------------------------------|---------------------------------|----------------|-----|
|                  |     | NEW MEMBERS                               | MALE                            | 1,366 (55.94%) |     |
| DROPPED MEMBERS  |     |                                           | FEMALE                          | 1,076 (44.06%) |     |
| DECEASED 11      |     |                                           | TOTAL FAMILY UNIT MEMBERS       |                | 355 |
| CLUB CANCELLED   | 20  | CLICK HERE FOR CUMULATIVE MEMBERSHIP DATA |                                 |                |     |
| OTHER 399        |     |                                           | FAMILY MEMBERS PAYING HALF DUES |                | 205 |
| TOTAL            | 430 |                                           |                                 |                |     |

## District 308 A1

| Clubs                 |               |           |               | Members               |                         |                         |                                                    |  |  |
|-----------------------|---------------|-----------|---------------|-----------------------|-------------------------|-------------------------|----------------------------------------------------|--|--|
| RESULTS FOR 2020-2021 |               |           |               | RESULTS FOR 2020-2021 |                         |                         |                                                    |  |  |
| QUARTER               | NEW CLUB GOAL | NEW CLUBS | DROPPED CLUBS | QUARTER MEN           | MBER GROWTH NET<br>GOAL | MEMBER GROWTH<br>ACTUAL | DROPPED<br>MEMBERS ACTUAL<br>(including transfers) |  |  |
| JULY/AUG/SEPT         | 1             | 0         | 2             | JULY/AUG/SEPT         | 25                      | 93                      | 72                                                 |  |  |
| OCT/NOV/DEC           | 1             | 1         | 1             | OCT/NOV/DEC           | 30                      | 59                      | 69                                                 |  |  |
| JAN/FEB/MAR           | 1             | 0         | 1             | JAN/FEB/MAR           | 30                      | 65                      | 38                                                 |  |  |
| APR/MAY/JUNE          | 1             | 4         | 0             | APR/MAY/JUNE          | 20                      | 278                     | 251                                                |  |  |