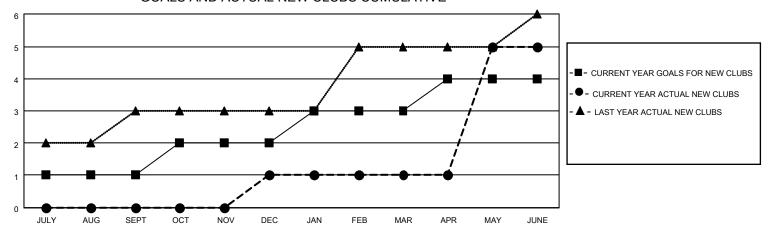

### GOALS AND ACTUAL NEW CLUBS CUMULATIVE

## District 308 A1

| Clubs                 |               |           |               | Members               |                         |                         |                                                    |  |  |
|-----------------------|---------------|-----------|---------------|-----------------------|-------------------------|-------------------------|----------------------------------------------------|--|--|
| RESULTS FOR 2020-2021 |               |           |               | RESULTS FOR 2020-2021 |                         |                         |                                                    |  |  |
| QUARTER               | NEW CLUB GOAL | NEW CLUBS | DROPPED CLUBS | QUARTER MEN           | MBER GROWTH NET<br>GOAL | MEMBER GROWTH<br>ACTUAL | DROPPED<br>MEMBERS ACTUAL<br>(including transfers) |  |  |
| JULY/AUG/SEPT         | 1             | 0         | 2             | JULY/AUG/SEPT         | 25                      | 93                      | 72                                                 |  |  |
| OCT/NOV/DEC           | 1             | 1         | 1             | OCT/NOV/DEC           | 30                      | 59                      | 69                                                 |  |  |
| JAN/FEB/MAR           | 1             | 0         | 1             | JAN/FEB/MAR           | 30                      | 65                      | 38                                                 |  |  |
| APR/MAY/JUNE          | 1             | 4         | 0             | APR/MAY/JUNE          | 20                      | 278                     | 251                                                |  |  |